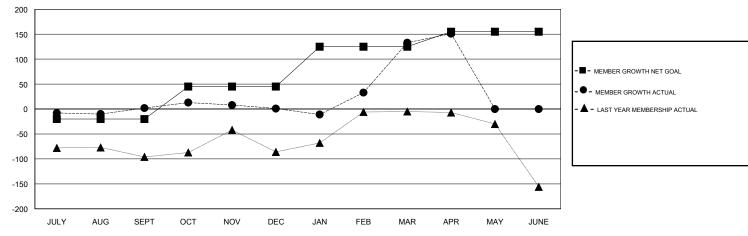

## GOALS AND ACTUAL MEMBERS CUMULATIVE

| DROPPED CLUBS: 1  DROPPED MEMBERS |     | 58 CLUBS OF 79 ADDED 1 OR MORE<br>NEW MEMBERS | GENDER DISTRIBUTION  MALE 2,220 (86.75%)  FEMALE 339 (13.25%)  Women Percentage Fiscal Year Goal: 20% |  |     |
|-----------------------------------|-----|-----------------------------------------------|-------------------------------------------------------------------------------------------------------|--|-----|
| DECEASED                          | 7   | CLICK HERE FOR CUMULATIVE                     | TOTAL FAMILY UNIT MEMBERS                                                                             |  | 554 |
| CLUB CANCELLED                    | 20  | MEMBERSHIP DATA                               |                                                                                                       |  | 000 |
| OTHER                             | 195 |                                               | FAMILY MEMBERS PAYING HALF DUES                                                                       |  | 286 |
| TOTAL                             | 222 |                                               |                                                                                                       |  |     |